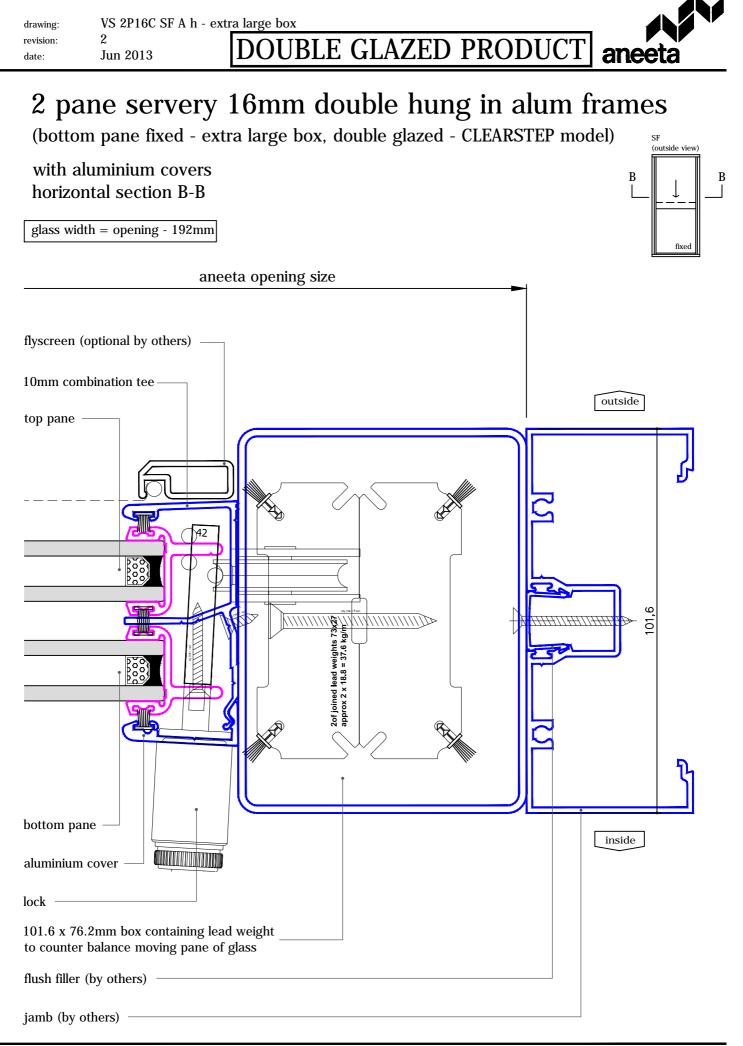

VS 2P16C SF A v - extra large box

drawing: revision: date:

## DOUBLE GLAZED PRODUCT anee

(bottom pane fixed - extra large box, double glazed - CLEARSTEP model)

(outside view