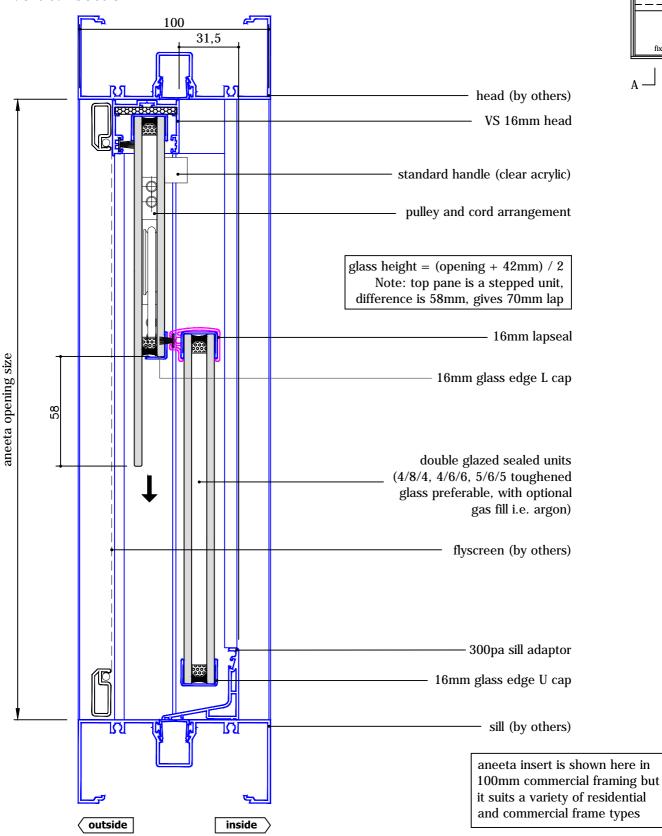

VS 2P16C SF A v - extra large box

drawing: revision: date:

## DOUBLE GLAZED PRODUCT anee

(bottom pane fixed - extra large box, double glazed - CLEARSTEP model)

(outside view